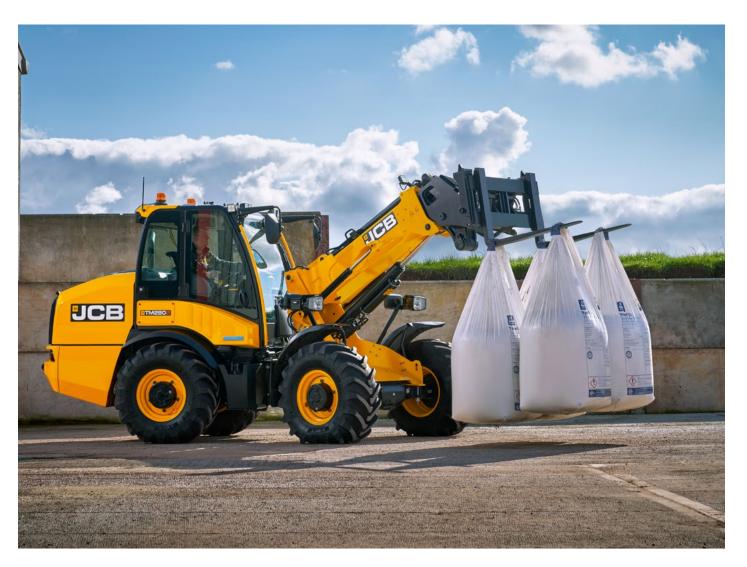

## **GREATER PRODUCTIVITY**

The TM's variable flow auxiliary hydraulics are easy to use and maximise productivity, allowing multiple functions to be performed at the same time, reducing cycle times.