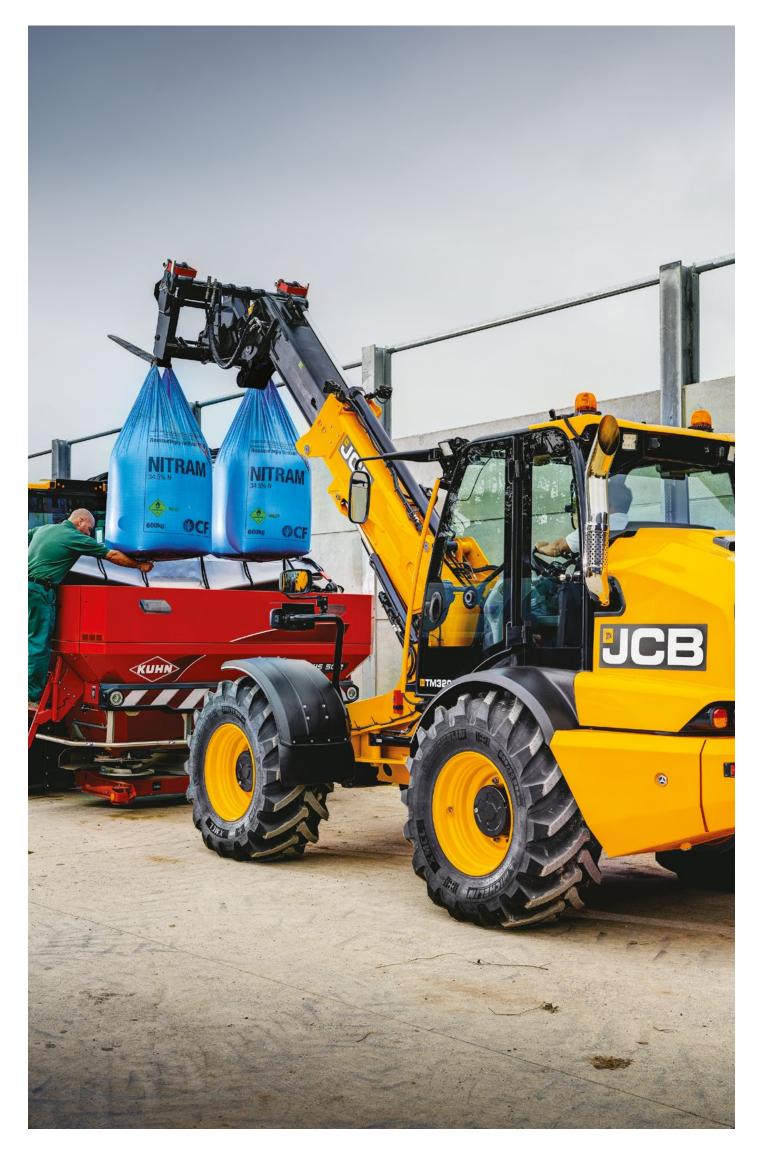

## **GREATER PRODUCTIVITY**

The TM's variable flow auxiliary hydraulics are easy to use and maximise productivity, allowing multiple functions to be performed at the same time, reducing cycle times.