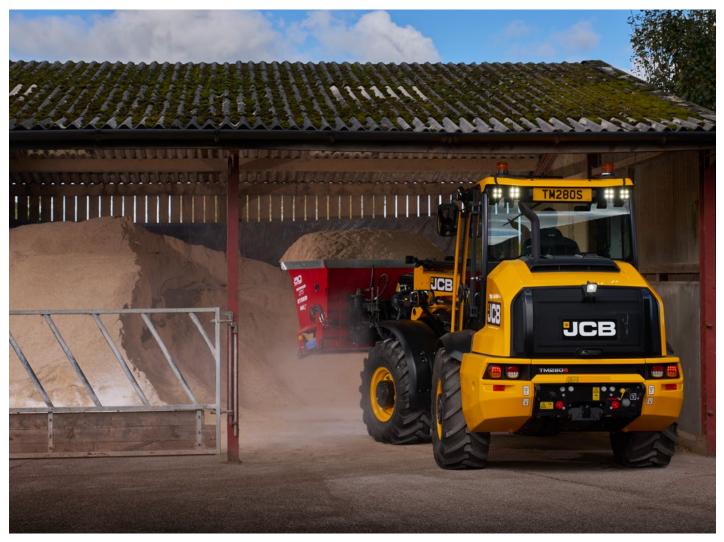

## **GREATER PRODUCTIVITY**

The TM's variable flow auxiliary hydraulics are easy to use and maximise productivity, allowing multiple functions to be performed at the same time, reducing cycle times.