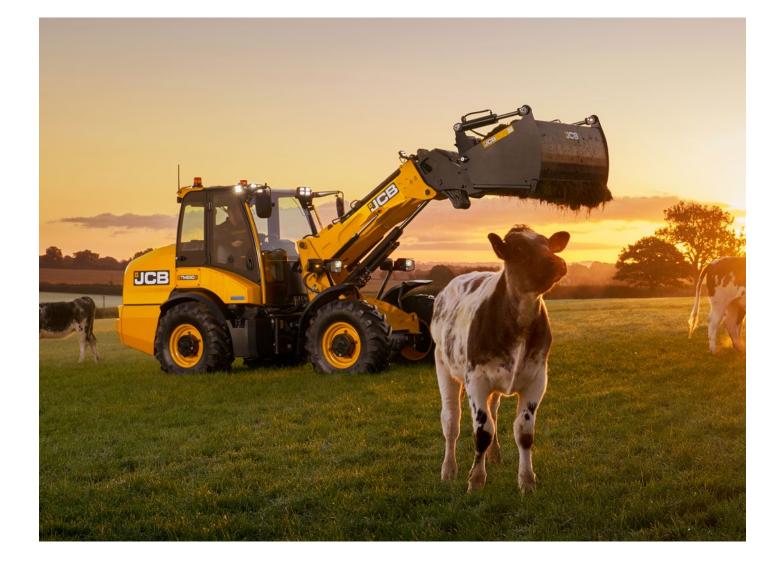

#### **BETTER BY DESIGN**

Low boom profile and pivot enhance forward visibility, whilst an integrated bonnet mounted camera provides greater visibility to the rear.