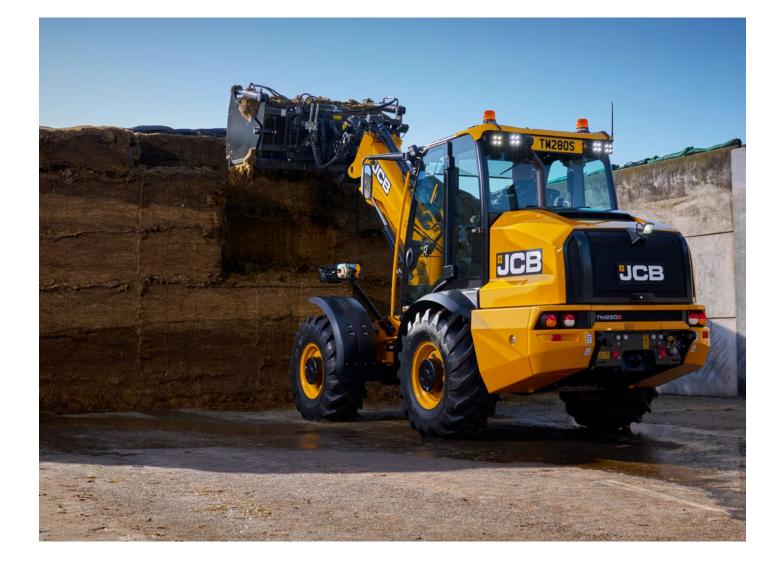

## TELESCOPIC WHEEL LOADER TM280/TM280S/TM320/TM320S/TM420/TM420S

#### LIFT CAPACITY 2,750 - 4,100kg

#### ENGINE POWER 81 - 129kW

#### LIFT HEIGHT 4.8 - 5.45m