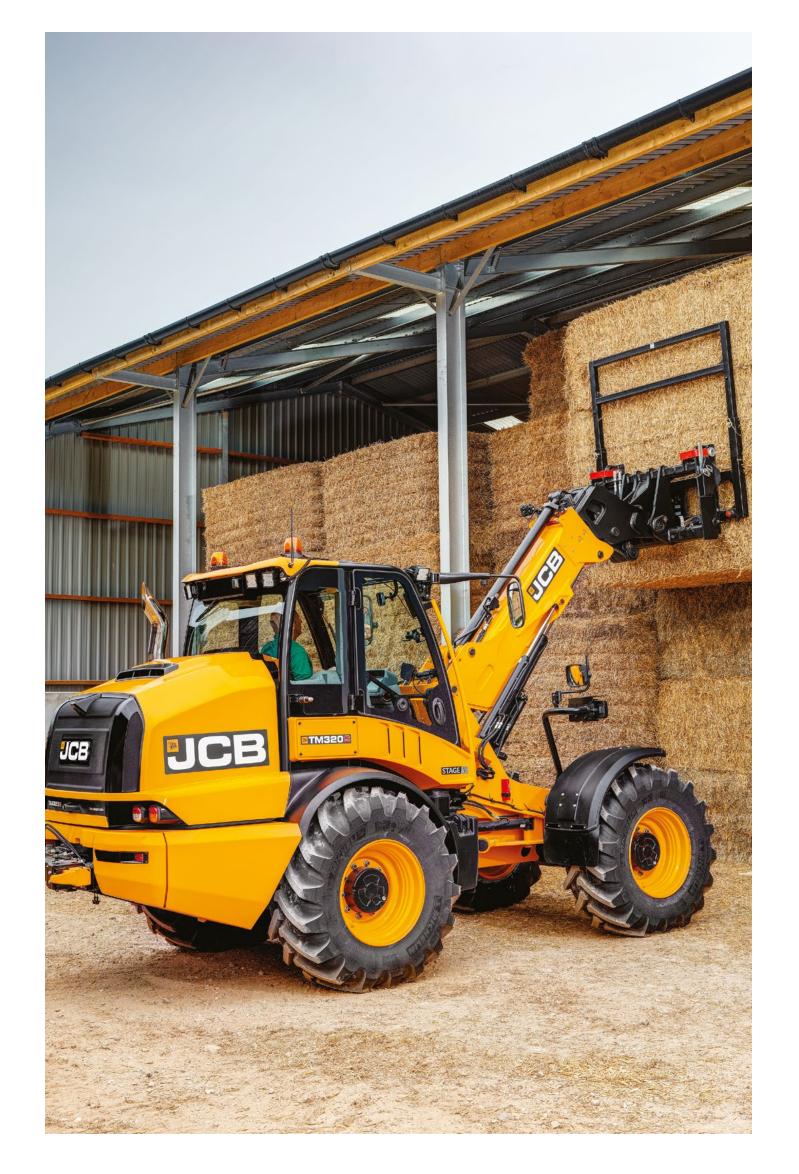

#### **BETTER BY DESIGN**

Low boom profile and pivot enhance forward visibility, whilst an integrated bonnet mounted camera provides greater visibility to the rear.

## **SUPERB VISIBILITY**

The multi-curve glazing increases front and upward visibility when operating at height.