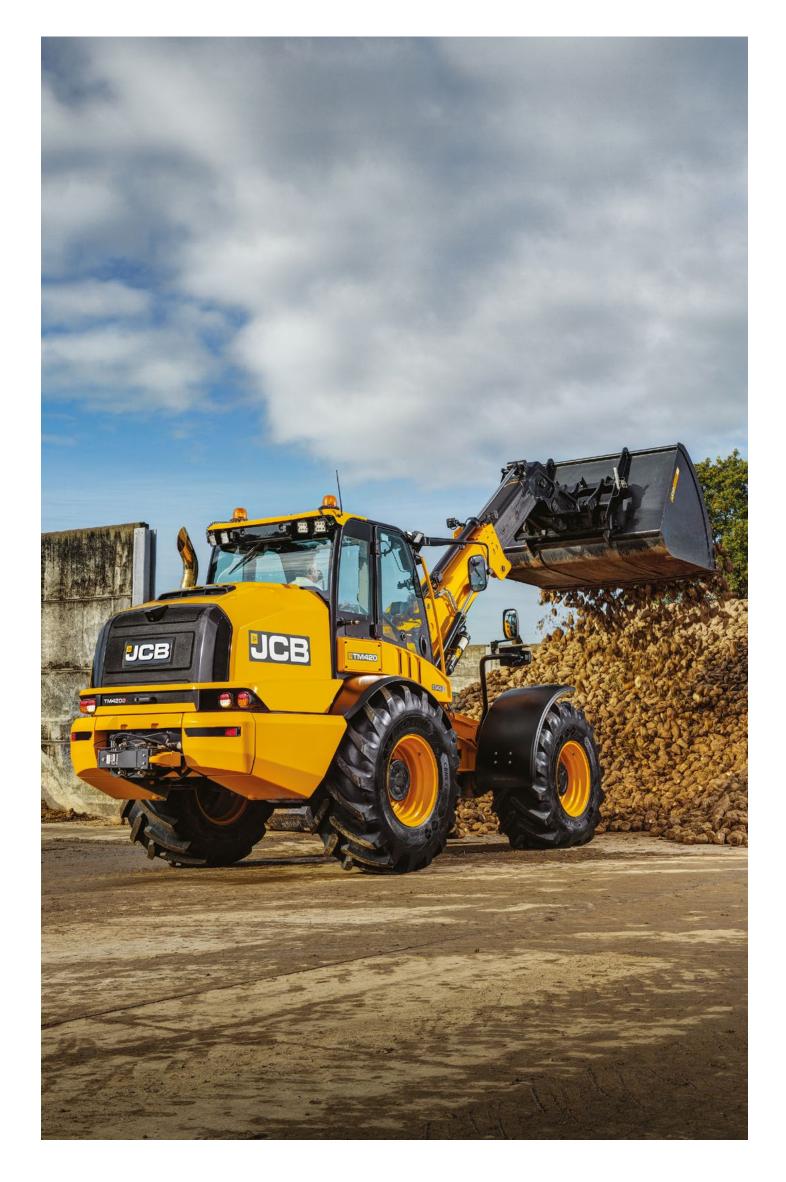

#### **BETTER BY DESIGN**

Low boom profile and pivot enhance forward visibility, whilst an integrated bonnet mounted camera provides greater visibility to the rear.