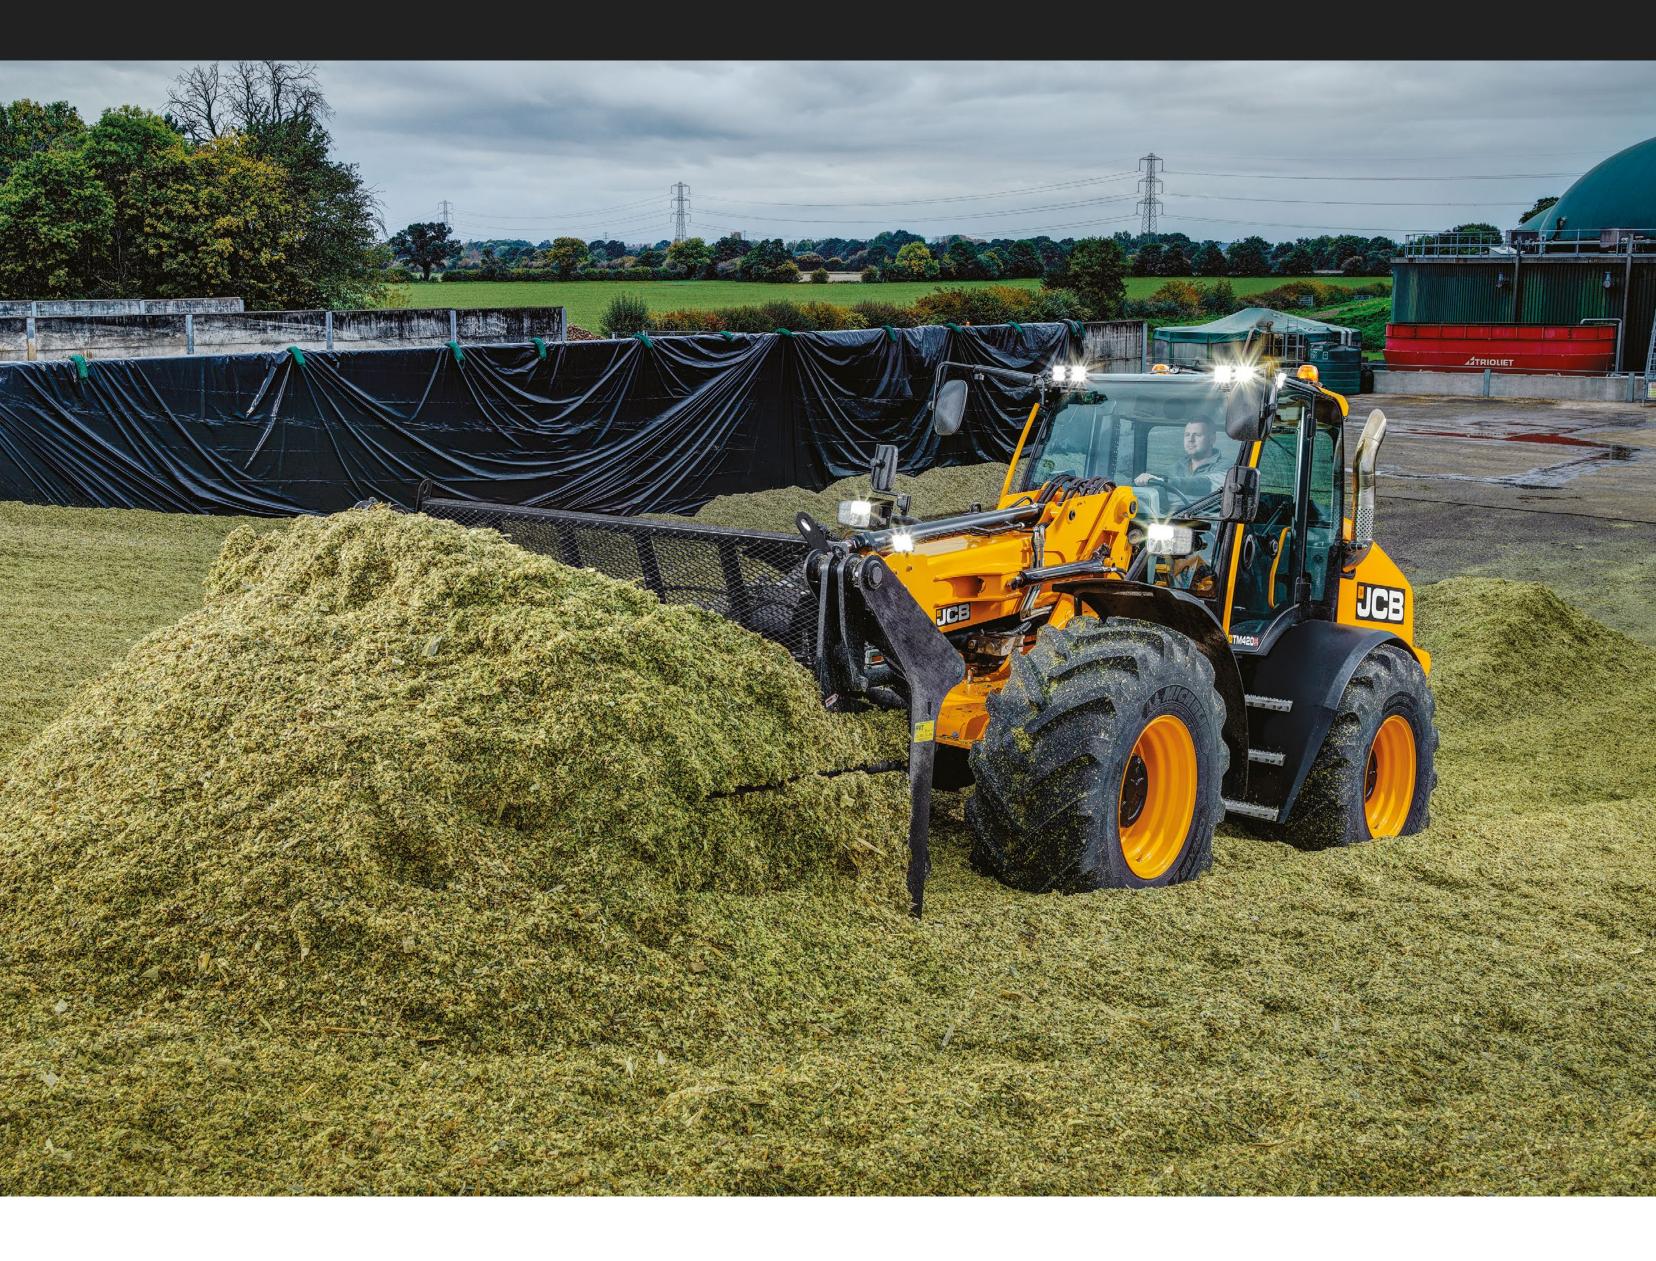

## **GREATER PRODUCTIVITY**

The TM's variable flow auxiliary hydraulics are easy to use and maximise productivity, allowing multiple functions to be performed at the same time, reducing cycle times.

## IN ACTION The JCB Auto Smoothride System (SRS) engages at speeds over 4mph/6kph, improving load retention and comfort.