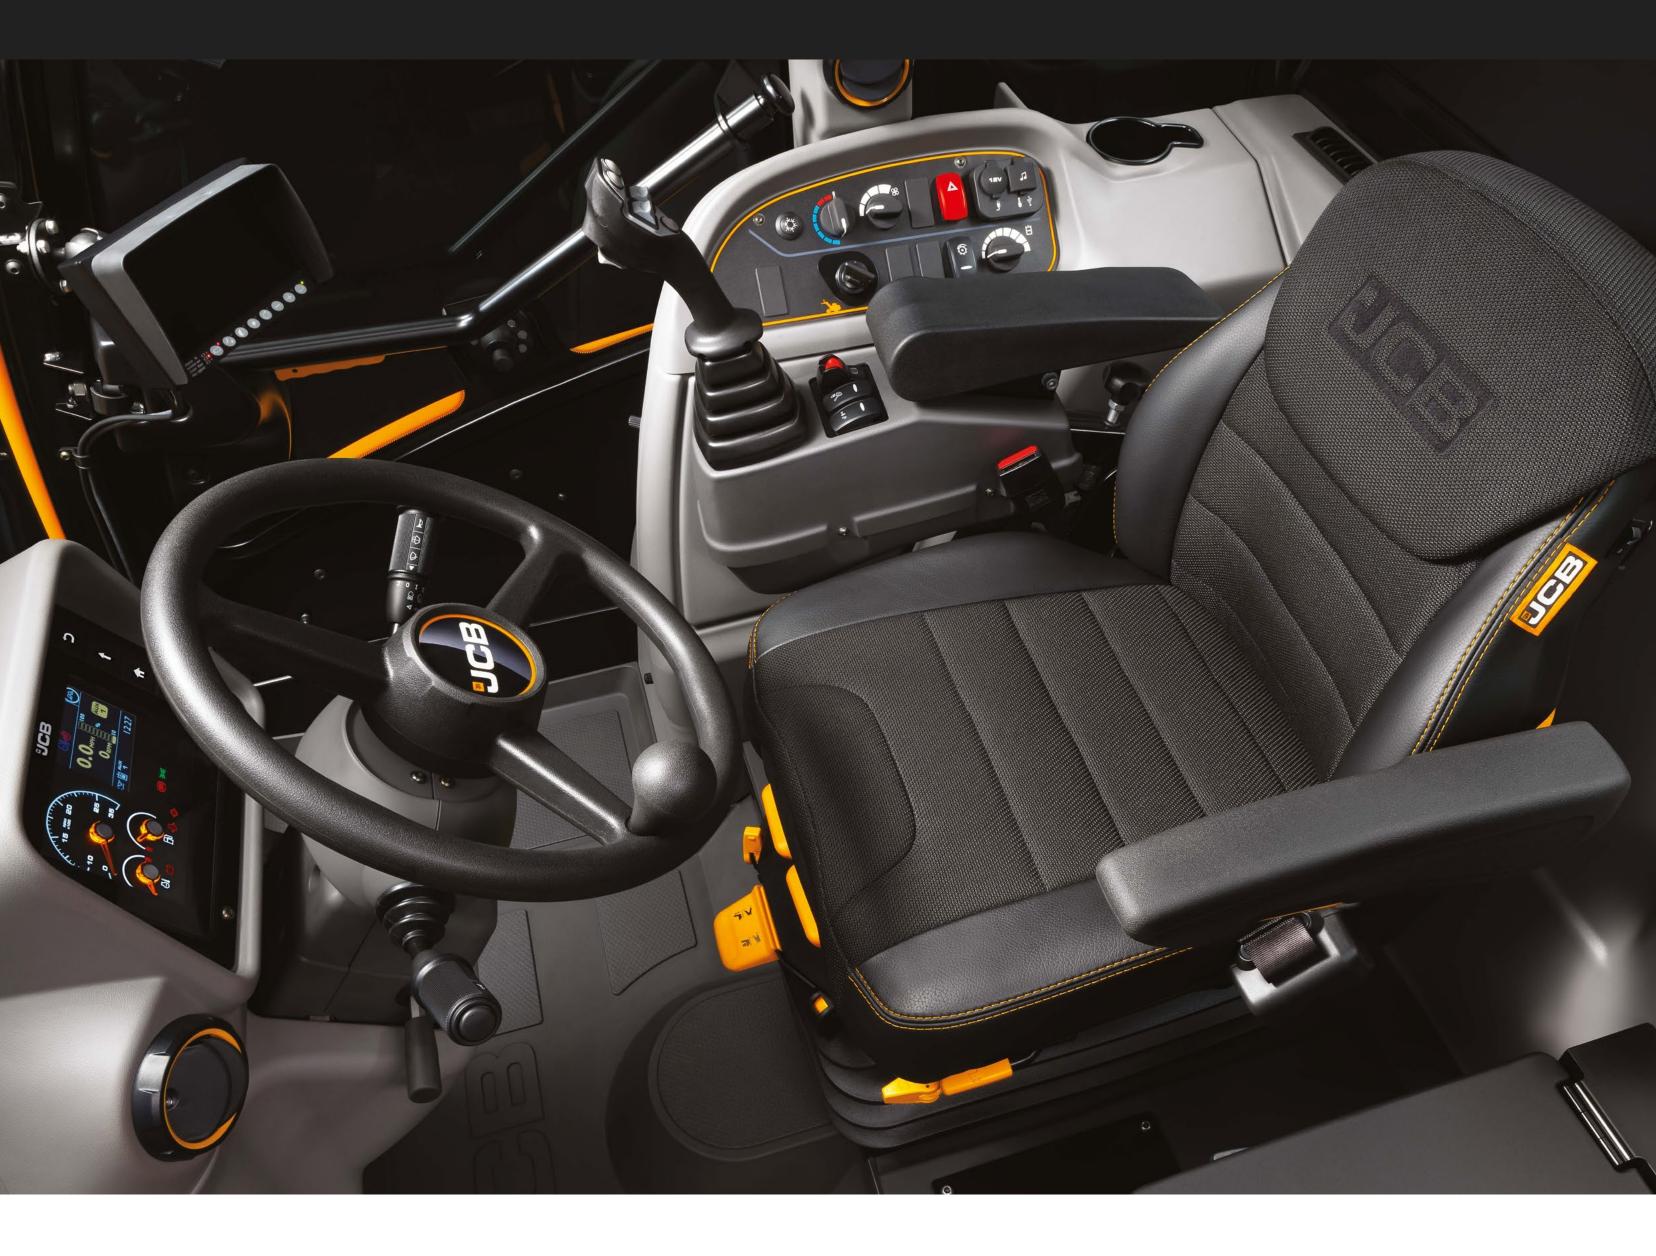

## **GREATER COMFORT**

The JCB TM CommandPlus cab has been designed for operator comfort, with a spacious working environment and plenty of storage space.

#### EASE OF USE

A fully proportional single lever mounted servo joystick lets you shift gears and change direction with one ergonomic control. A joystick smart key brings the day-to-day functions directly to your fingertips.

## **SUPERB VISIBILITY**

The multi-curve glazing increases front and upward visibility when operating at height.