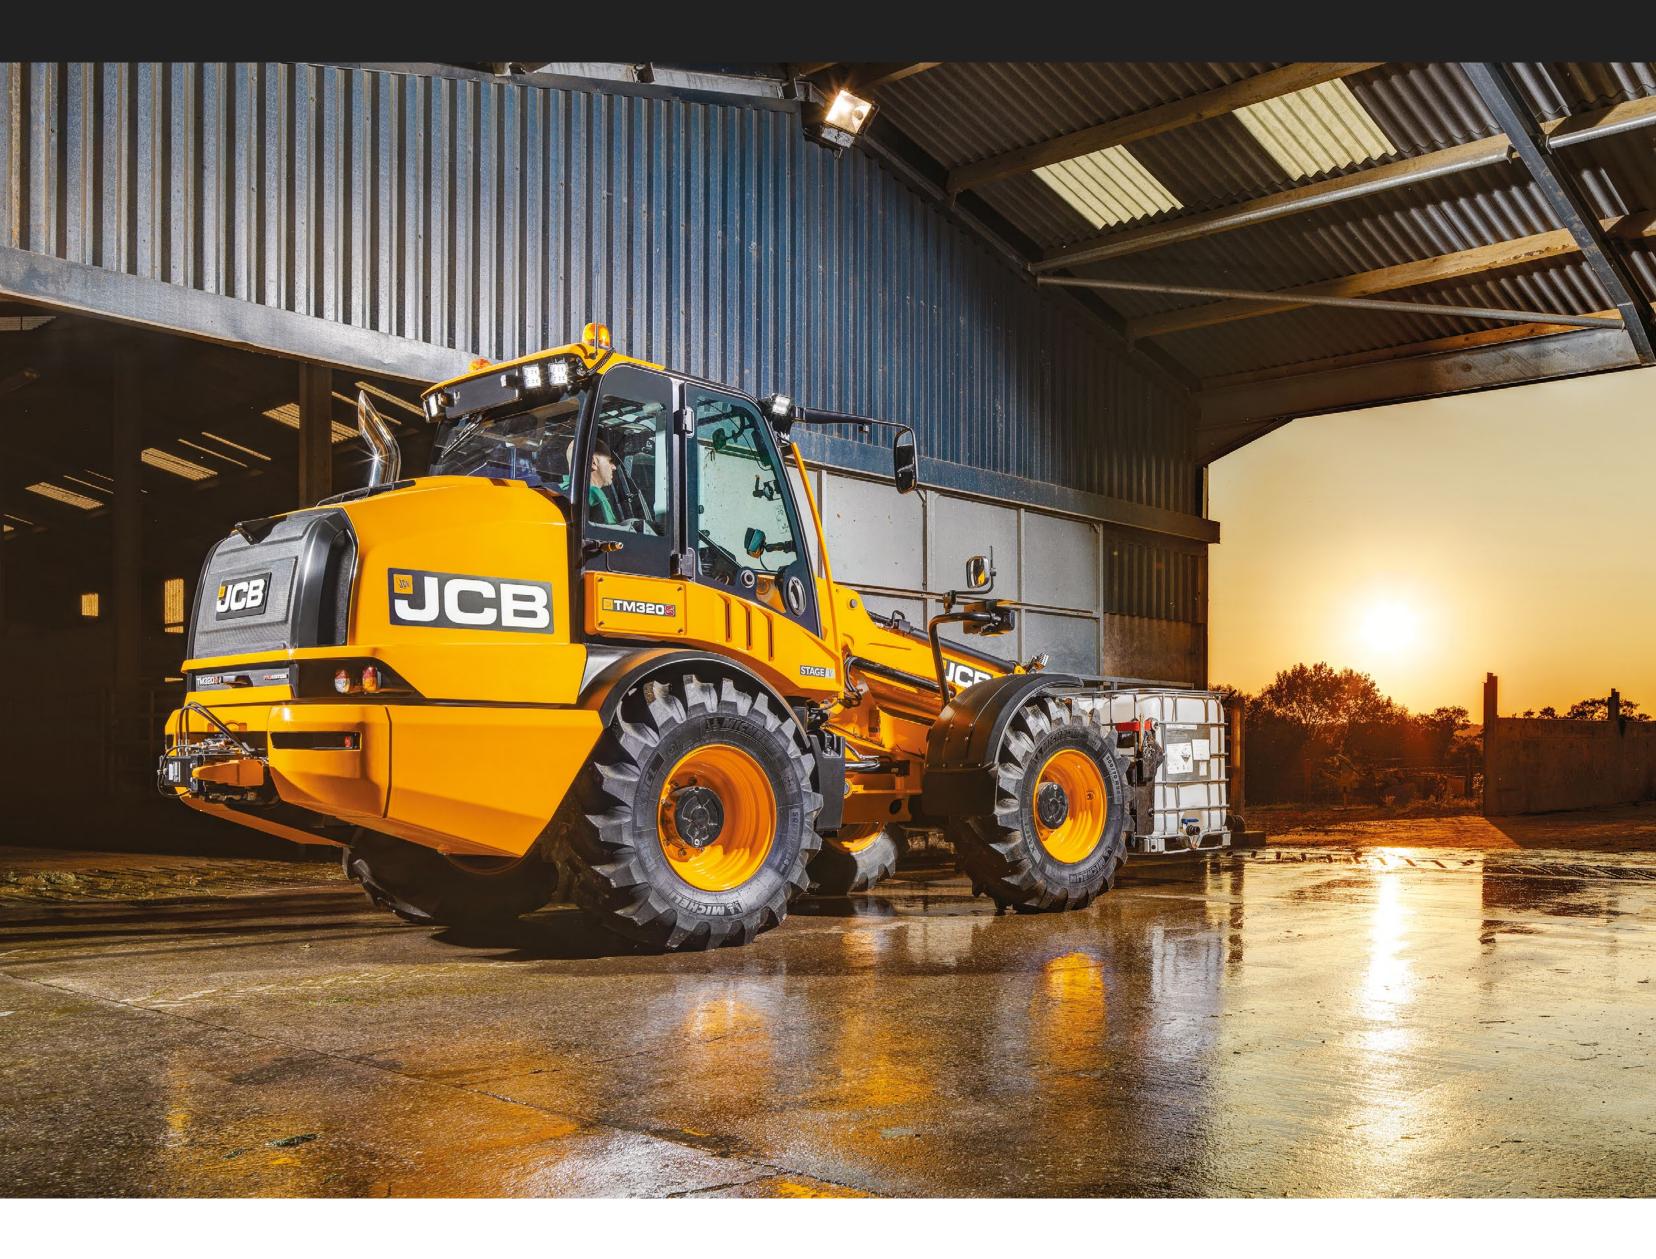

## **GREATER COMFORT**

The JCB TM CommandPlus cab has been designed for operator comfort, with a spacious working environment and plenty of storage space.

#### EASE OF USE

A fully proportional single lever mounted servo joystick lets you shift gears and change direction with one ergonomic control. A joystick smart key brings the day-to-day functions directly to your fingertips.