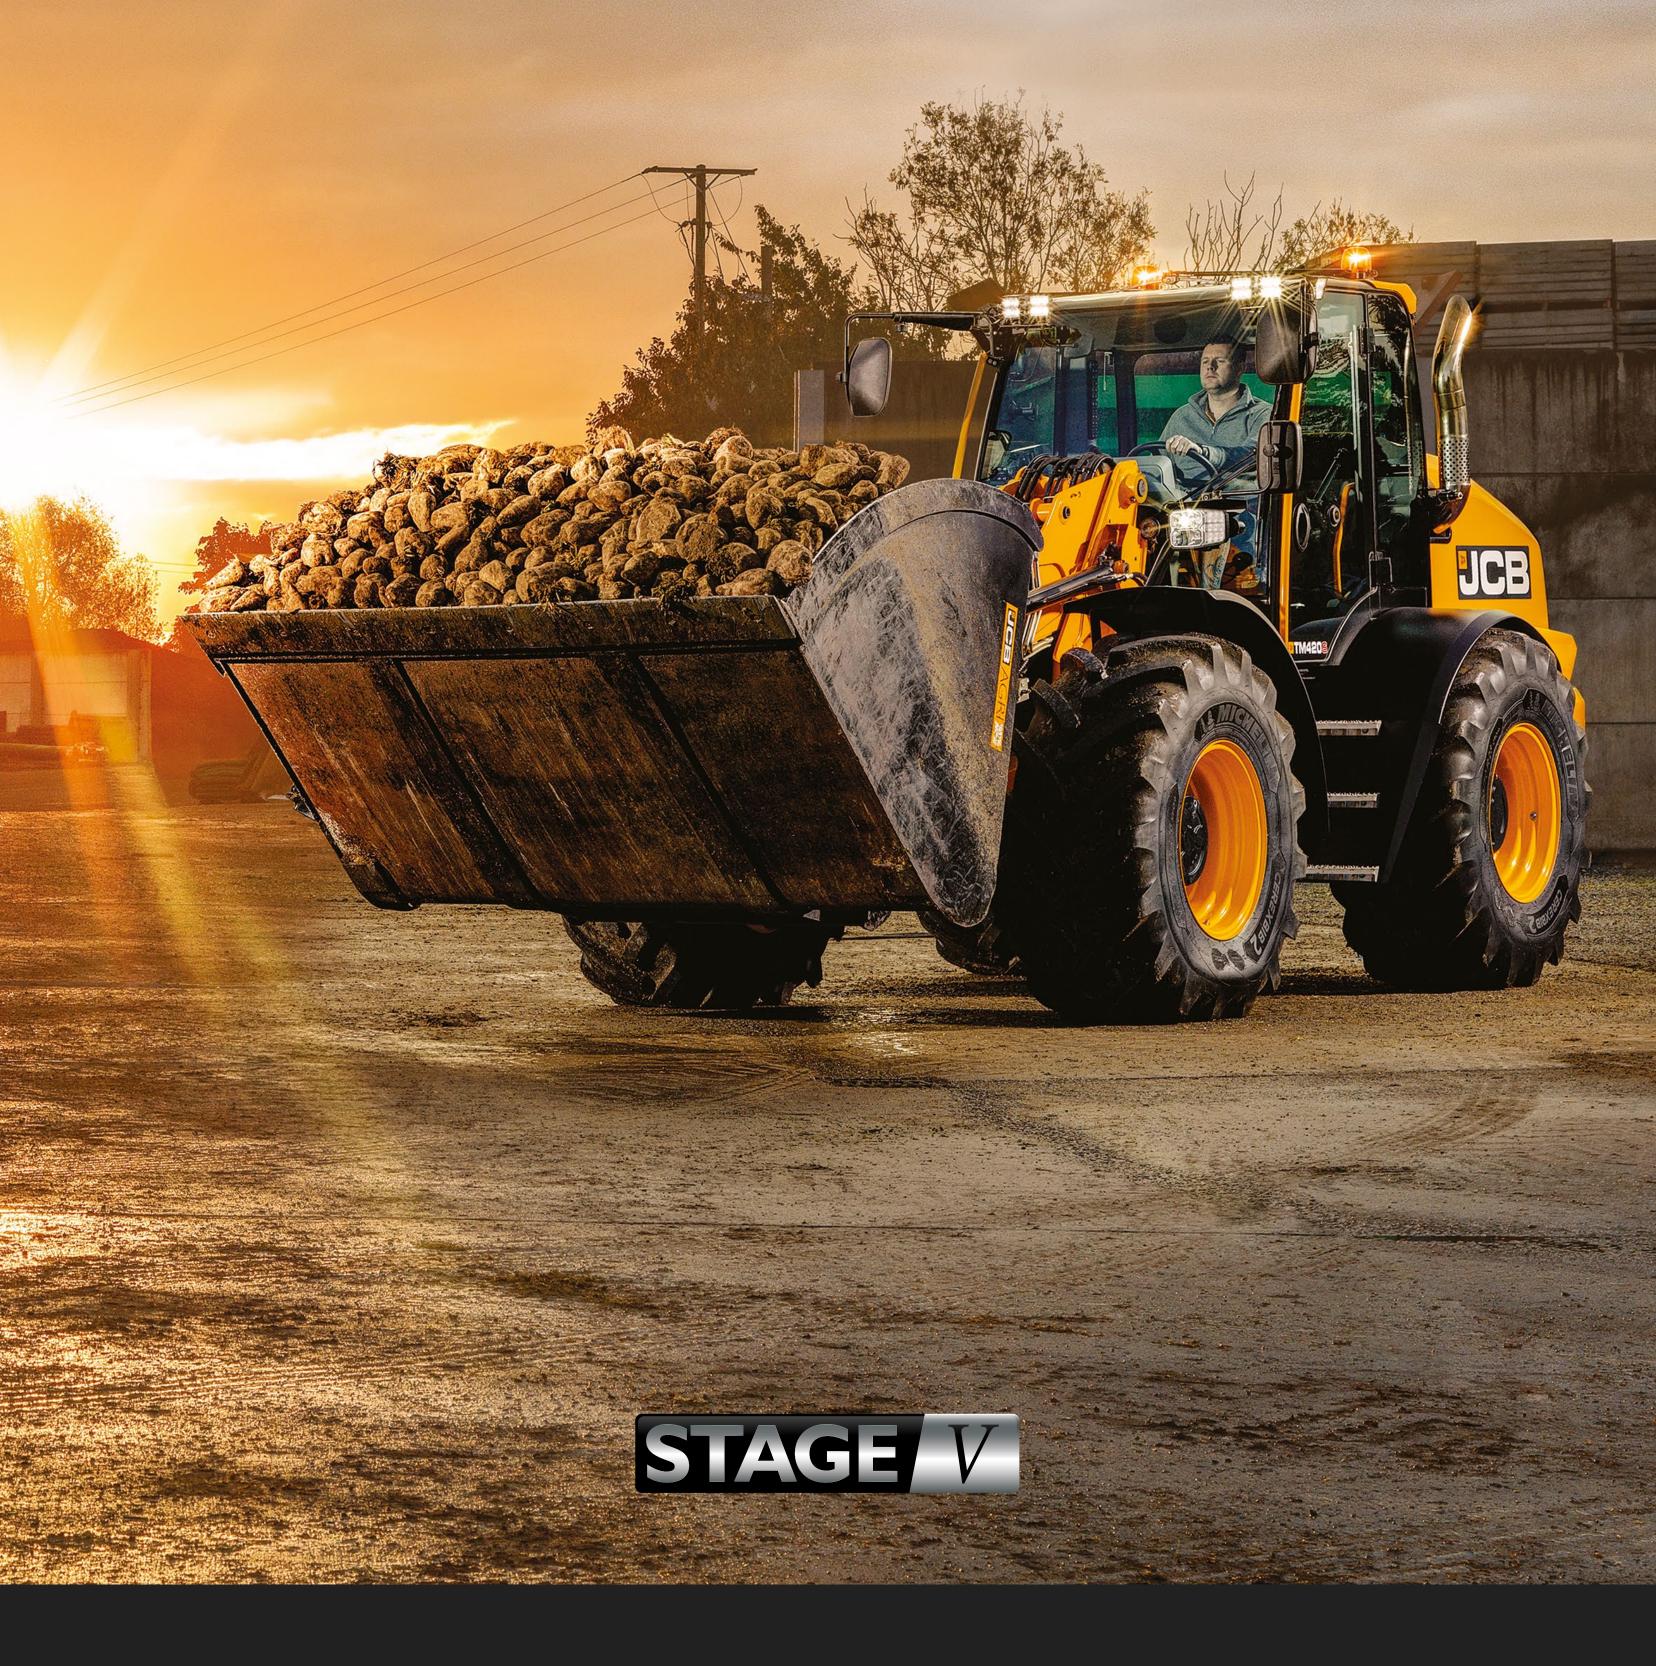

## MORE POWERFUL

The new TM machines feature our 4.8 litre DIESELMAX Stage V emission compliant engine, delivering increased power and torque at low engine speed.

## ULTIMATE PERFORMANCE

8-speed powershift transmission with TorqueLock on TM320 & TM420 provides unrivalled pushing power. Meanwhile, the DualTech VT transmission on the TM280S provides independent speed and engine control.

## **GREATER PRODUCTIVITY**

The TM's variable flow auxiliary hydraulics are easy to use and maximise productivity, allowing multiple functions to be performed at the same time, reducing cycle times.