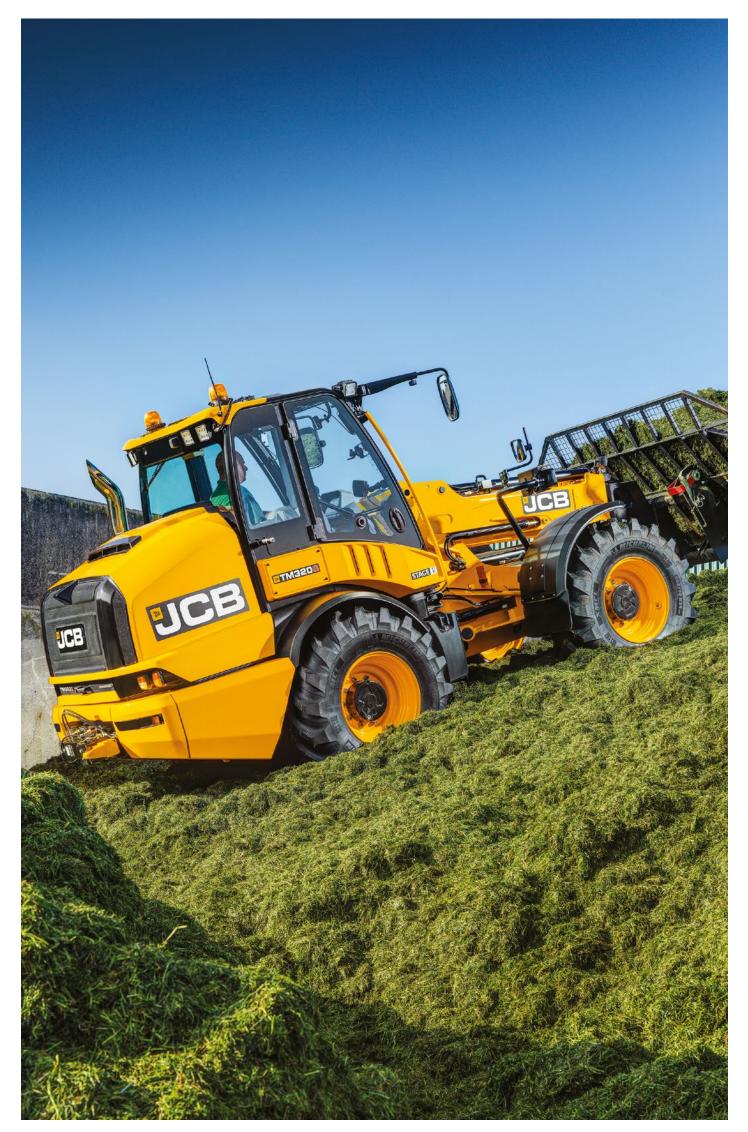

## ULTIMATE PERFORMANCE

8-speed powershift transmission with TorqueLock on TM320 & TM420 provides unrivalled pushing power. Meanwhile, the DualTech VT transmission on the TM280S provides independent speed and engine control.

## **GREATER PRODUCTIVITY**

The TM's variable flow auxiliary hydraulics are easy to use and maximise productivity, allowing multiple functions to be performed at the same time, reducing cycle times.