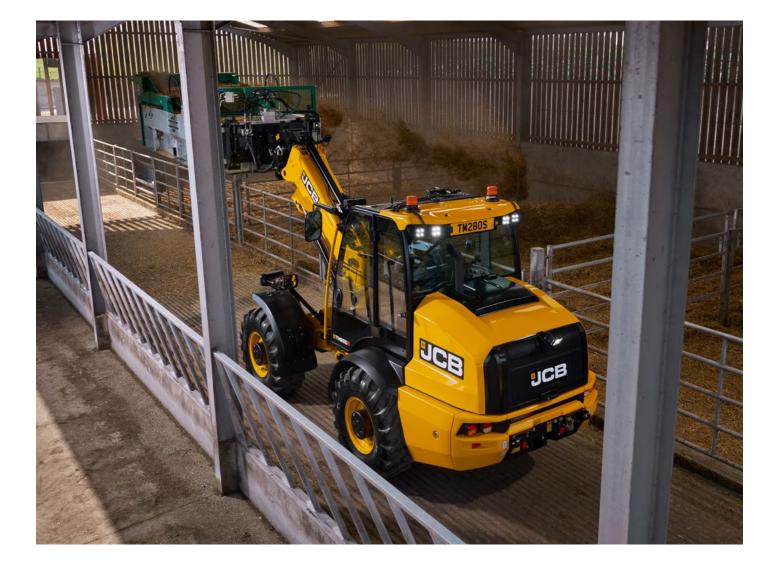

## **SUPERB VISIBILITY**

The multi-curve glazing increases front and upward visibility when operating at height.

#### **BETTER BY DESIGN**

Low boom profile and pivot enhance forward visibility, whilst an integrated bonnet mounted camera provides greater visibility to the rear.