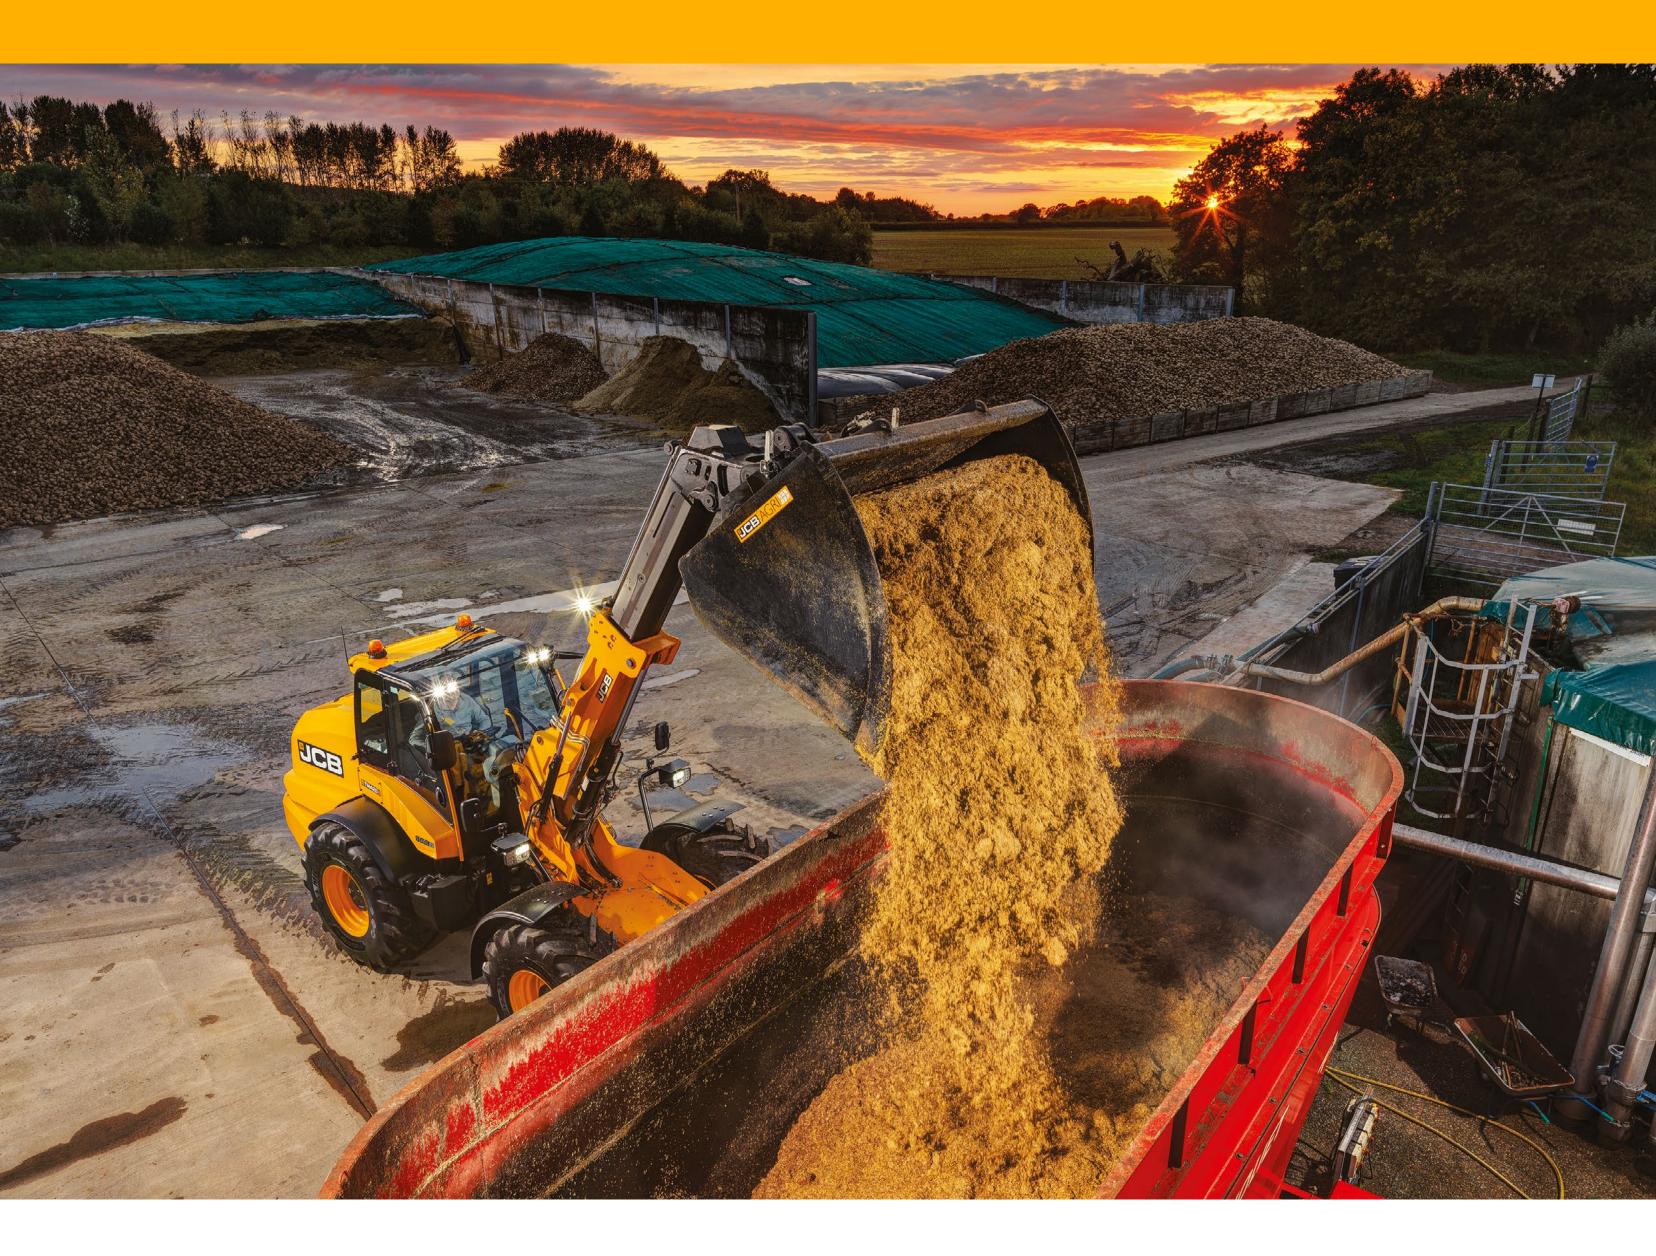

## **GREATER PRODUCTIVITY**

The TM's variable flow auxiliary hydraulics are easy to use and maximise productivity, allowing multiple functions to be performed at the same time, reducing cycle times.

## IN ACTION The JCB Auto Smoothride System (SRS) engages at speeds over 4mph/6kph, improving load retention and comfort.